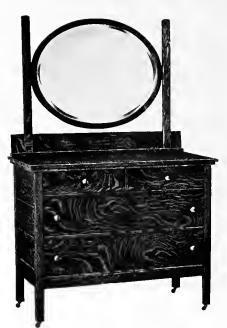

Bed No. 1031.

Quartered Oak, Weathered. 4 ft. 6 in. Slat. 52 in. High. Weight 130 lbs. Price \$2000.

Dresser No. 1031.

Quartered Oak, Weathered. 24x30 in. Bevel Plate. 22x44 in. Top. Wood Knobs. Weight 185 lbs. Price \$36.00.